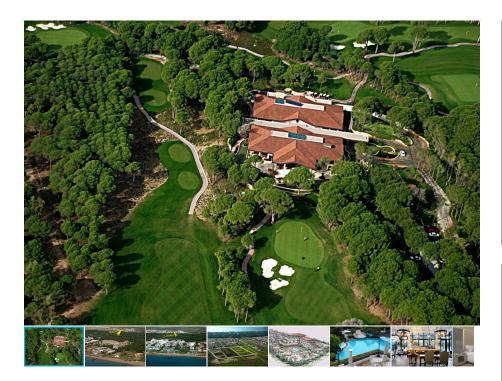

## **Project Descriptions**

Nirvana construction company is projecting a new golf hotel investment project in Belek. Belek become one of the most preferred holiday resorts in Antalya for hotel projects. As Belek and its territory hosts many big and luxury touristic hotels, golf courses, football pitches, infrastructure, awesome nature, wood and forests, sandy beaches, it deserves this justified reputation of resort holiday destination. This hotel project will be built on Nirvana Construction Company's private land in order to provide accommodation that may appeal to different customers' profile.

Belek Golf Resort Hotel will be built on five storey building. The social units, activity and recreation centers will be designed in such a way that hotel offers resort accommodation type in summer and sport hotel and senior hotel for winter seasons. According to company's public researches, it is decided that Nirvana Hotel Project in Belek will be in charge all year long for domestic and international holiday makers.

According to the municipal development plan, the green areas on the west, north and east side of the project, have been allocated for sports pitches and fields. The clients in the hotel will be able to use, these sport fields (Football, basketball, volleyball, pitches and tennis courts) and green parks. There will be a private beach at Belek, which is run and managed by the hotel, for its' guests where there will be shuttle ring service.

General specifications of this hotel investment; 200 hotel rooms, 400 beds, indoor and outdoor swimming pools, reception, lobby, bars, indoor and outdoor restaurants, meeting halls, SPA center, Turkish Bath, sauna, steam bath, massage rooms, fitness center, sport lounge, hobby and game rooms, garden and car parks.